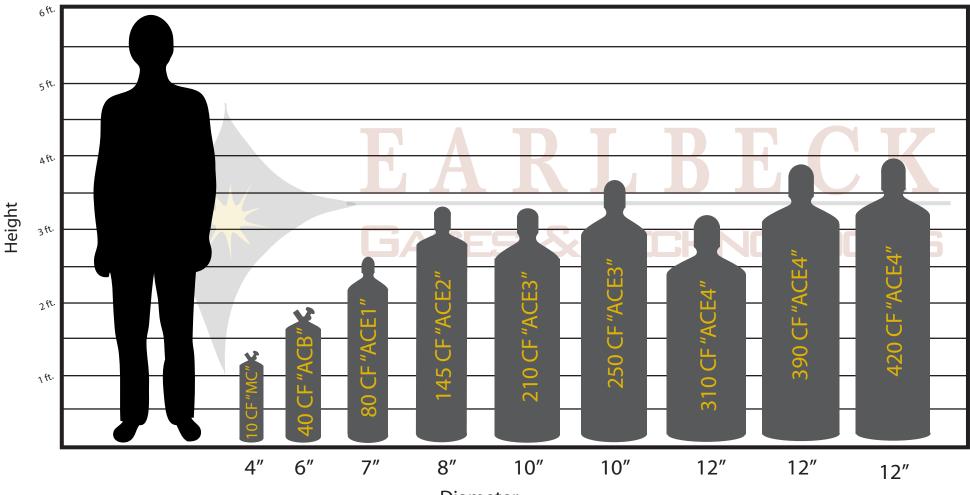

Acetylene Gas Cylinder Size Chart

Diameter

Earlbeck offers a complete line of industrial, scientific, calibration, laser and welding gases. We supply purity levels up to 99.9999%, as well as, gas mixtures with multiple components. Our rigid quality control procedures assures you that Earlbeck can meet your most stringent requirements while maintaining control over quality and cost.