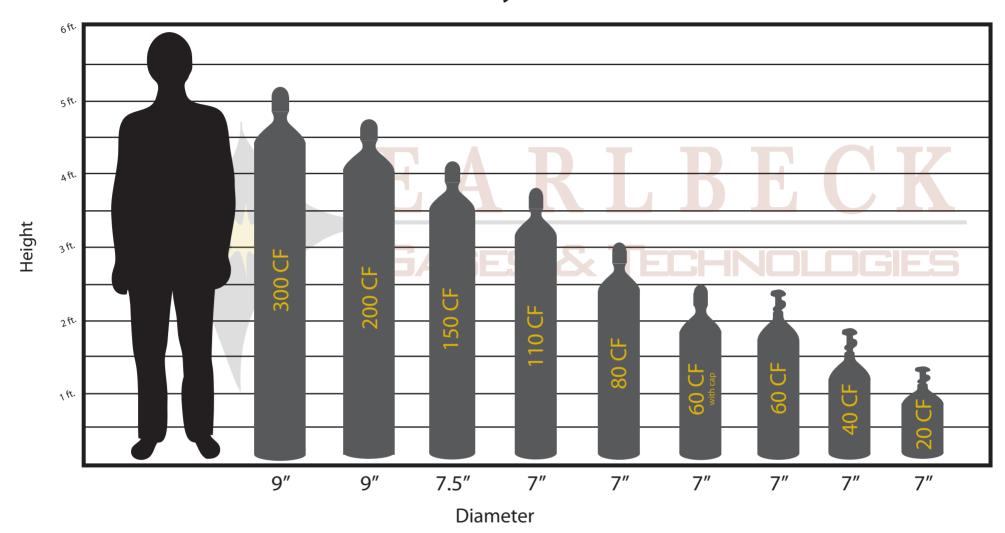

## Pressurized Gas Cylinder Size Chart

Earlbeck offers a complete line of industrial, scientific, calibration, laser and welding gases. We supply purity levels up to 99.9999%, as well as, gas mixtures with multiple components. Our rigid quality control procedures assures you that Earlbeck can meet your most stringent requirements while maintaining control over quality and cost.